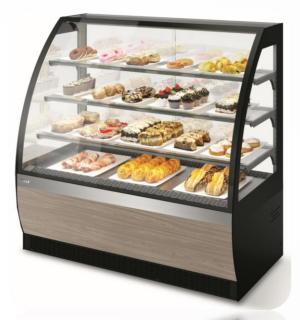

### SUPERMARKET REFRIGERATION

PASTRY

#### **GRAB & GO DISPLAYS**

- HEATED DISPLAY UNITS
- DIFFERENT TEMP FOR DIFFERENT LEVEL
- AVAILABLE SQUARE AND CURVED DESIGN
- BUILT IN UNITS
- 3 DIFFERENT HEIGHTS POSSIBLE