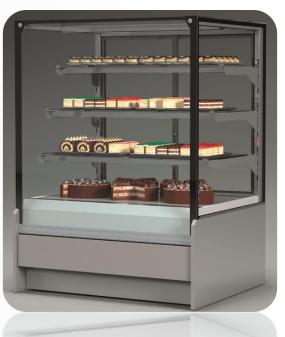

### SUPERMARKET REFRIGERATION

PASTRY

#### **GRAB & GO DISPLAYS**

- HEATED DISPLAY UNITS
- DIFFERENT TEMP FOR DIFFERENT LEVEL
- AVAILABLE SQUARE AND CURVED DESIGN
- BUILT IN UNITS
- 3 DIFFERENT HEIGHTS POSSIBLE