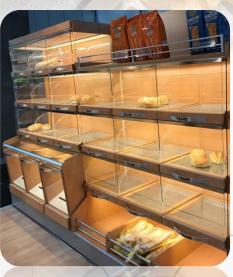

#### **GRAB & GO DISPLAYS**

- HEATED DISPLAY UNITS
- DIFFERENT TEMP FOR DIFFERENT LEVEL
- AVAILABLE SQUARE AND CURVED DESIGN
- BUILT IN UNITS
- 3 DIFFERENT HEIGHTS POSSIBLE