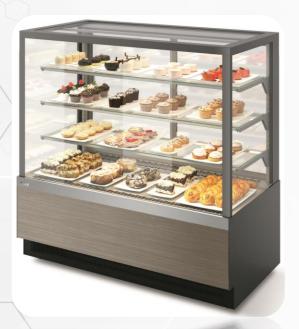

### SUPERMARKET REFRIGERATION

PASTRY

#### **GRAB & GO DISPLAYS**

- HEATED DISPLAY UNITS
- DIFFERENT TEMP FOR DIFFERENT LEVEL
- AVAILABLE SQUARE AND CURVED DESIGN
- BUILT IN UNITS
- 3 DIFFERENT HEIGHTS POSSIBLE