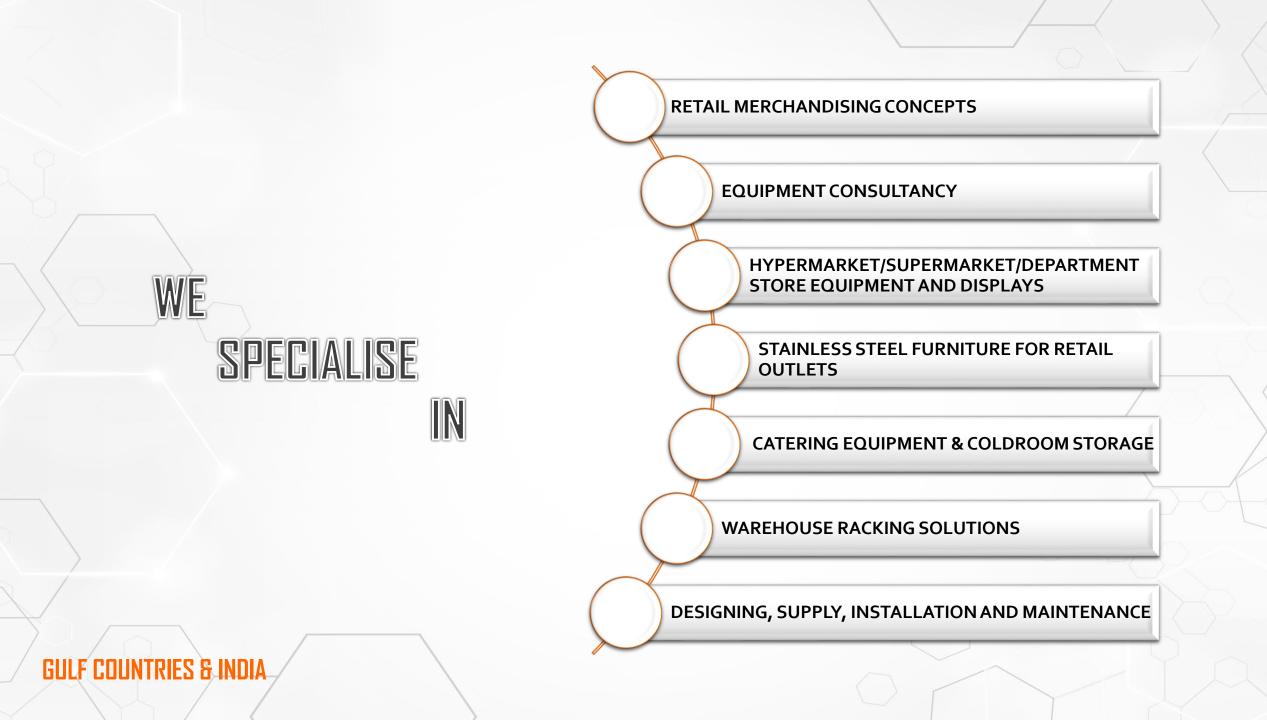

### **BUSINESS SECTORS**

✓ HYPER MARKET (FOOD & NON FOOD)

✓ DEPARTMENT STORE

✓ **RESTAURANTS & BAKERIES** 

✓ MINIMARKETS

✓ PETROL STATIONS

✓ BUTCHERY & FISH SHOPS

✓ VEG & FRIUTS ,FRESH FOOD SHOPS

✓ AUDTIORIUM AND THEATRES

✓ LOUNGES AND FOOD COUNTERS

✓ BACK STORES AND WARE HOUSES