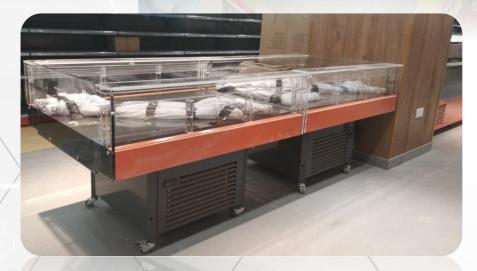

### SUPERMARKET REFRIGERATION

PASTRY

#### **GRAB & GO DISPLAYS**

- HEATED DISPLAY UNITS
- DIFFERENT TEMP FOR DIFFERENT LEVEL
- AVAILABLE SQUARE AND CURVED DESIGN
- BUILT IN UNITS
- 3 DIFFERENT HEIGHTS POSSIBLE