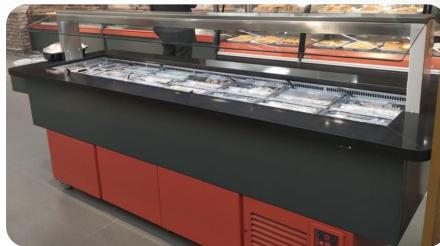

### SUPERMARKET REFRIGERATION

PASTRY

#### **GRAB & GO DISPLAYS**

- HEATED DISPLAY UNITS
- DIFFERENT TEMP FOR DIFFERENT LEVEL
- AVAILABLE SQUARE AND CURVED DESIGN
- BUILT IN UNITS
- 3 DIFFERENT HEIGHTS POSSIBLE