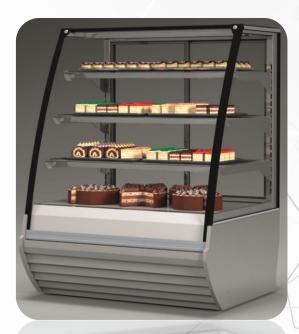

### SUPERMARKET REFRIGERATION

PASTRY

#### **GRAB & GO DISPLAYS**

- HEATED DISPLAY UNITS
- DIFFERENT TEMP FOR DIFFERENT LEVEL
- AVAILABLE SQUARE AND CURVED DESIGN
- BUILT IN UNITS
- 3 DIFFERENT HEIGHTS POSSIBLE