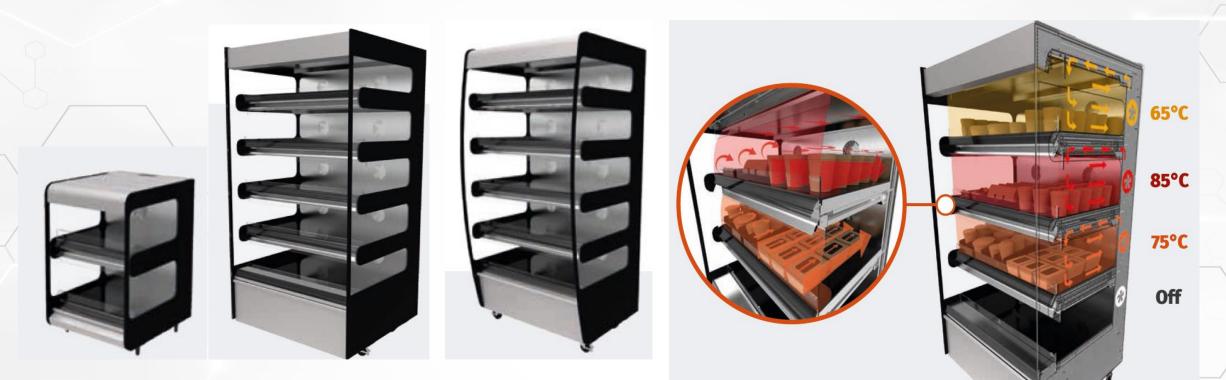

#### **GRAB & GO DISPLAYS**

- HEATED DISPLAY UNITS
- DIFFERENT TEMP FOR DIFFERENT LEVEL
- AVAILABLE SQUARE AND CURVED DESIGN
- BUILT IN UNITS
- 3 DIFFERENT HEIGHTS POSSIBLE